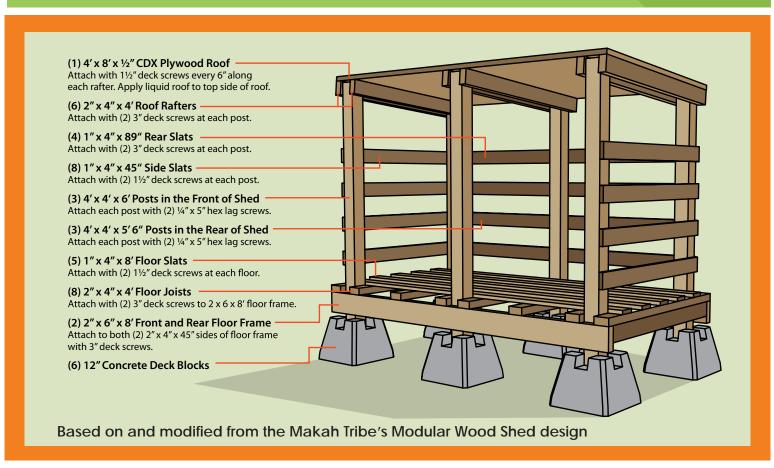

## **Wood Shed Material List**

| ITEM                       | QTY      | DESCRIPTION                                  | UNIT COST | SUBTOTAL |
|----------------------------|----------|----------------------------------------------|-----------|----------|
| 2" x 6" x 8' Treated Pine  | 2        | Floor Frame                                  | \$5.27    | \$10.54  |
| 1" x 4" x 8' Treated Pine  | 13       | Floor Slats, Side & Back Slats               | \$4.97    | \$64.61  |
| 2" x 4" x 8' Treated Pine  | 8        | Floor Frame, Joists, Roof Rafters            | \$3.37    | \$26.96  |
| 4" x 4" x 12' Treated Pine | 3        | Posts                                        | \$13.17   | \$3951   |
| 4' x 8' x ½" CDX Plywood   | 3        | Roof                                         | \$15.77   | \$15.77  |
| 1/4" x 5" Hex Lag Screws   | 12       | Secure posts to 2" x 6"& 2" x 4" Floor Frame | \$0.54    | \$6.48   |
| 3" Galvanized Deck Screws  | 1lb. Box | Secure Floor Frame, Joists & Roof Rafters    | \$9.89    | \$9.89   |
| 1½" Galvanized Deck Screws | 1lb. Box | Secure Floor Slats, Side & Back Slats, Roof  | \$9.89    | \$9.89   |
| Liquid Roofing             | 1-5 Gal  | Weather Protection                           | \$47.00   | \$47.00  |
| 12" Deck Bolts             | 6        | Raise Woodshed off ground                    | \$6.55    | \$39.30  |
|                            |          |                                              | TOTAL     | \$269.95 |