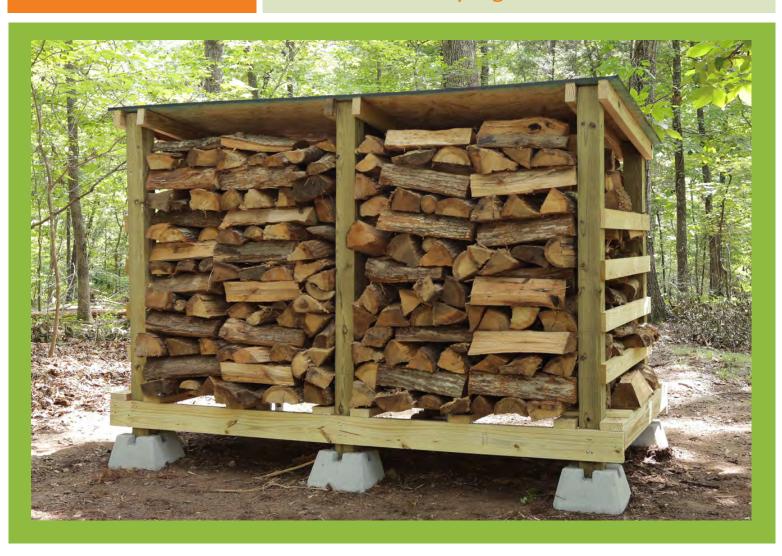

## Build a Firewood Storage Shed

\$270

**Wood Shed** 

(price dependant on locality)

- Holds about one cord of wood
- Light enough to move by hand
- Easy to fabricate with mostly straight cuts and no mitered corners or joints
- Uses outdoor treated wood for the structure and liquid roofing primer for the roof
- Connectors and fasteners are galvanized
- Roof and sides are finished to owner specifications (e.g. composition, metal, wood shakes, etc.)
- Footings provided by owner (concrete post bases or pavers)