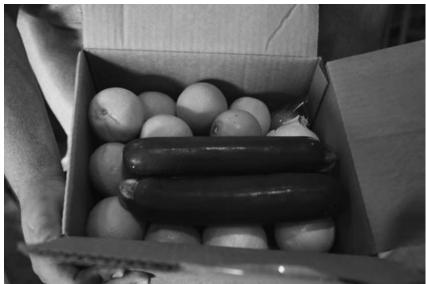

Mr. IBACH. I have been to Montana, I have been to Philadelphia, I have been to New Jersey, and I have been to Ohio and looked at food boxes. The Secretary has been even more places and looked at food boxes. There is huge variety. I looked at one in Cleveland yesterday that was being put together that had 15 different items in it. Those items vary each week that they put the box together, and so there is great variety between fruits and vegetables in most of these boxes. And then, as we move into the dairy products, I also saw a box that had fluid milk, cottage cheese, several different flavors of block cheese, as well as yogurt, a lot of variety.